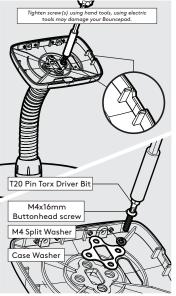

'Mounting Arm Box' includes:

In the Box

Fixings List

Locate & secure the Flex Mounting Arm to the Freestanding Base.

Locate & attach the Shell 2 to the Flex in the correct orientation.

Remove the Mounting Plate adhesive 3 backing. Attach level & centrally to the Tablet back as shown.