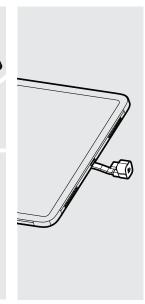

Attach the Flat Cable to the Tablet with the U-Bend Head.

Secure the Tablet to the Shell & attach the Fixing Covers as shown.

Connect tablet to power & installation is now complete.

5

Secure the Flat Cable to the Mounting Plate with the Cable Clamp as shown.