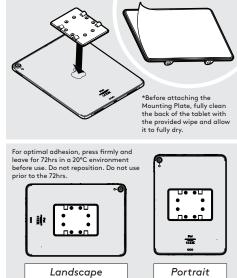

'Mounting Arm Box' includes:

In the Box

Fixings List

Locate & secure the Flex Mounting Arm to the Freestanding Base.

Locate & attach the Shell 2 to the Flex in the correct orientation.

Remove the Mounting Plate adhesive 3 backing. Attach level & centrally to the Tablet back as shown.