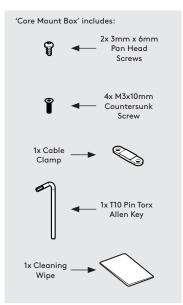

'Mounting Arm Box' includes:

In the Box

Fixings List

Locate & secure the Flex Mounting Arm to the Freestanding Base.

Locate & attach the Shell 2 to the Flex in the correct orientation.

Remove the Mounting Plate adhesive 3 backing. Attach level & centrally to the Tablet back as shown.

Attach the Flat Cable to the Tablet with the U-Bend Head.

Secure the Tablet to the Shell & attach the Fixing Covers as shown.

Connect tablet to power & installation is now complete.

5

Secure the Flat Cable to the Mounting Plate with the Cable Clamp as shown.