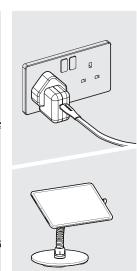

Attach the Flat Cable to the Tablet with the U-Bend Head.

Secure the Tablet to the Shell & attach the Fixing Covers as shown.

Connect tablet to power & installation is now complete.

5

Secure the Flat Cable to the Mounting Plate with the Cable Clamp as shown.