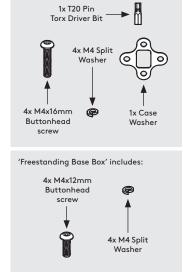

'Mounting Arm Box' includes:

In the Box

Fixings List

Locate & secure the Flex Mounting Arm to the Freestanding Base.

Locate & attach the Shell 2 to the Flex in the correct orientation.

Remove the Mounting Plate adhesive 3 backing. Attach level & centrally to the Tablet back as shown.