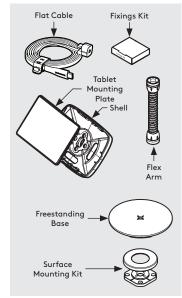

'Mounting Arm Box' includes:

In the Box

Fixings List

Locate & secure the Flex Mounting Arm to the Freestanding Base.

Locate & attach the Shell 2 to the Flex in the correct orientation.

Remove the Mounting Plate adhesive 3 backing. Attach level & centrally to the Tablet back as shown.

Attach the Flat Cable to the Tablet with the U-Bend Head.

Secure the Tablet to the Shell & attach the Fixing Covers as shown.

Connect tablet to power & installation is now complete.

5

Secure the Flat Cable to the Mounting Plate with the Cable Clamp as shown.