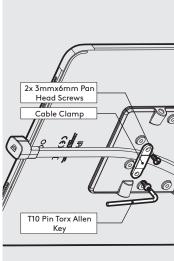

Attach the Flat Cable to the Tablet with the U-Bend Head.

Secure the Tablet to the Shell & attach the Fixing Covers as shown.

Connect tablet to power & installation is now complete.

5

Secure the Flat Cable to the Mounting Plate with the Cable Clamp as shown.