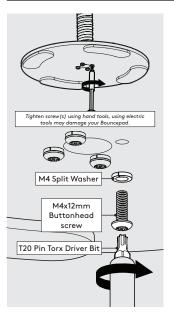

'Mounting Arm Box' includes:

In the Box

Fixings List

Locate & secure the Flex Mounting Arm to the Freestanding Base.

Locate & attach the Shell 2 to the Flex in the correct orientation.

Remove the Mounting Plate adhesive 3 backing. Attach level & centrally to the Tablet back as shown.