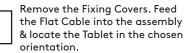

Attach the Flat Cable to the Tablet with the U-Bend Head.

Secure the Tablet to the Shell & attach the Fixing Covers as shown.

Connect tablet to power & installation is now complete.

5

Secure the Flat Cable to the Mounting Plate with the Cable Clamp as shown.