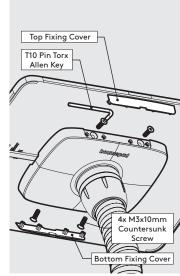

Attach the Flat Cable to the Tablet with the U-Bend Head.

Secure the Tablet to the Shell & attach the Fixing Covers as shown.

Connect tablet to power & installation is now complete.

5

Secure the Flat Cable to the Mounting Plate with the Cable Clamp as shown.