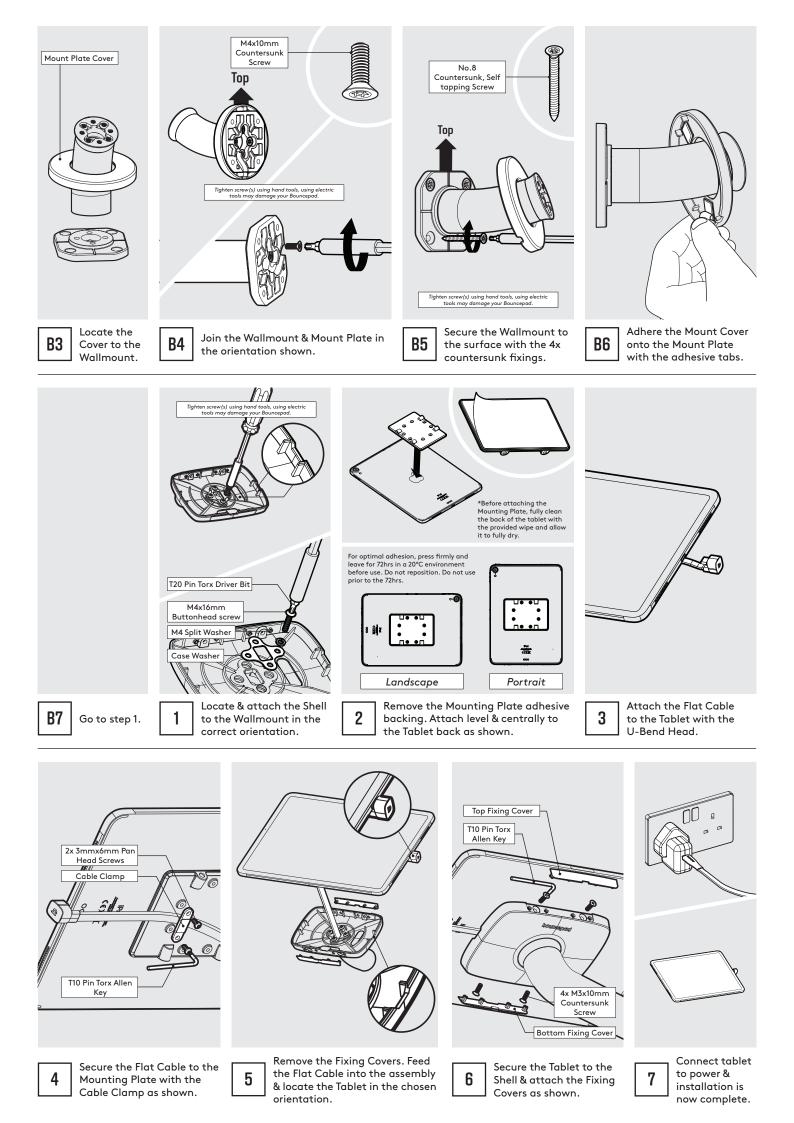

the Wallmount as

shown.

step 1.

hole locations as

shown.

drill sizes.

surface. Locking Nuts

offer higher security.