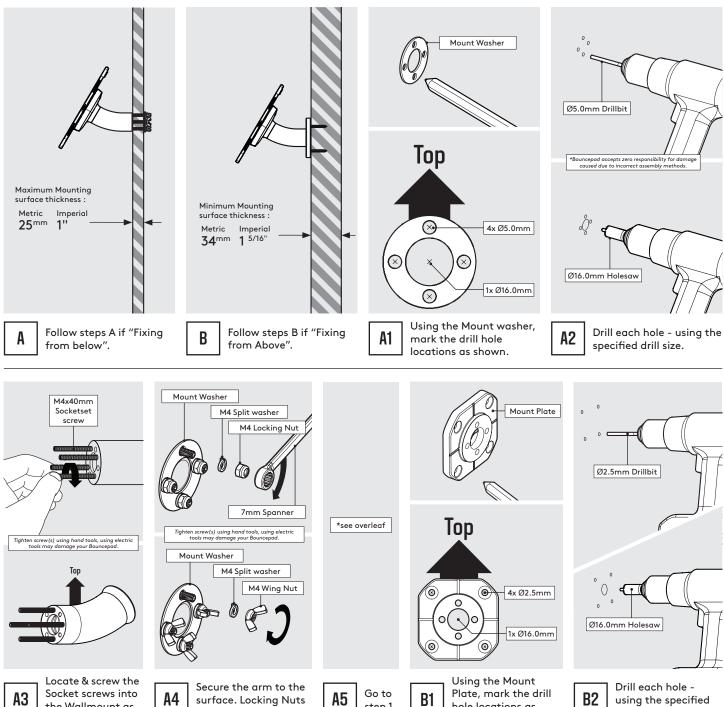

the Wallmount as

shown.

step 1.

hole locations as

shown.

drill sizes.

surface. Locking Nuts

offer higher security.