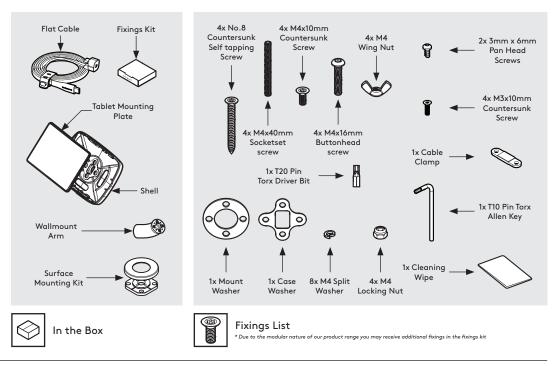

## **Core Wallmount**

Assembly Instructions

**Tools Required:** 

- Pencil
- Electric Drill
- . 7mm Spanner \*or adjustable spanner
- \*if fixing from below 5.0mm Drillbit
- . 2.5mm Drillbit \*if fixing from above
- \*if routing the tablet 16mm ..... Holesaw gh you urface
- Socket Driver